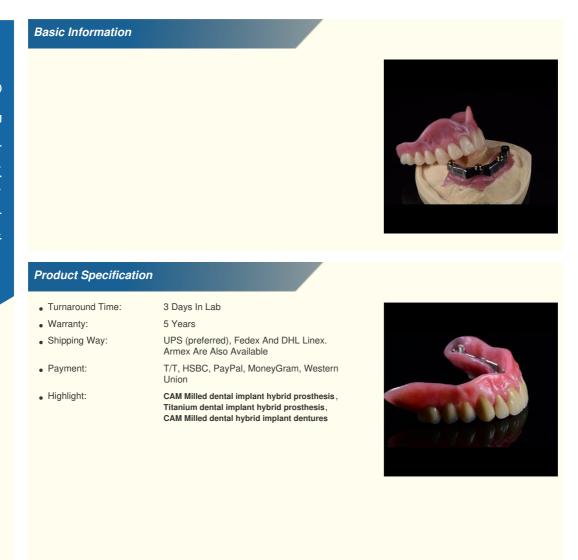

# CAM Milled Titanium Bar Dental Implant Hybrid Prosthesis Dentures

One of our key products is the Milled Titanium Implant Bar Implant Hybrid Denture, which is designed to provide a permanent, stable, and aesthetically pleasing solution for people missing teeth. Our Milled Titanium Implant Bar Implant Hybrid Denture is a unique dental appliance that incorporates the best of both worlds – traditional dental implants and modern hybrid dentistry.

### Overview:

Our Milled Titanium Implant Bar Implant Hybrid Denture is designed to restore the function and appearance of natural teeth for those who have lost them due to injury, decay or other dental conditions. The dental implant system is comprised of two main components – an implant post and an abutment. The implant post is made of titanium, which is a biocompatible metal that fuses with the jawbone and acts as a synthetic tooth root. The abutment is attached to the implant post and connects to the dental appliance, which is a hybrid denture made of acrylic and porcelain.