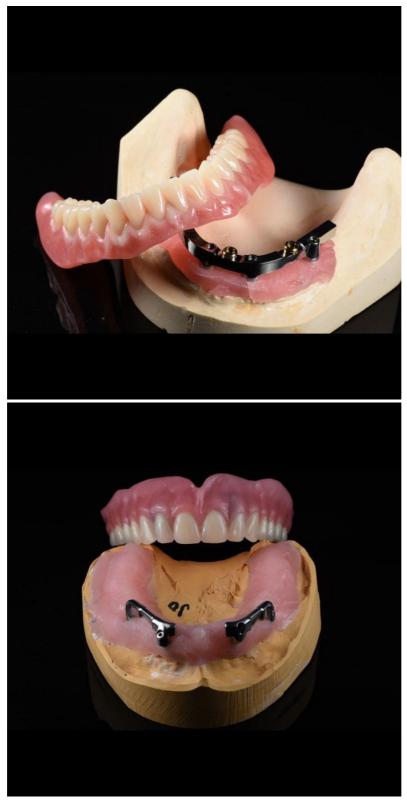

### Overview:

Our Milled Titanium Implant Bar Implant Hybrid Denture is designed to restore the function and appearance of natural teeth for those who have lost them due to injury, decay or other dental conditions. The dental implant system is comprised of two main components – an implant post and an abutment. The implant post is made of titanium, which is a biocompatible metal that fuses with the jawbone and acts as a synthetic tooth root. The abutment is attached to the implant post and connects to the dental appliance, which is a hybrid denture made of acrylic and porcelain.

#### Production Introduction:

Implant supported dentures are a permanent tooth replacement solution for patients who have lost their upper or lower teeth. Usually, four to eight implants are surgically placed deep in your jawbone. Then your dentist attaches the dentures to the implants. They stay firmly in place and allow you to eat foods that traditional dentures do not.